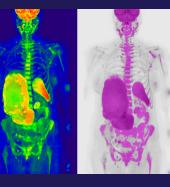

# Masterclass in Oncological Whole-Body MRI

## Monday 12 December 2022 Imparando, 56 Commercial Road, London, E1 1LP

icimagingsociety.org.uk

Society Corporate Supporters

Guerbet

Contrast for Life

SIEMENS

Healthineers

This second edition Masterclass in Oncological Whole-Body MRI is a one-day workstation based teaching course which will provide a foundational understanding of this specialised technique, imaging optimisation and application for both disease detection and incidental findings in the setting of cancer screening. A focus on myeloma will also highlight patterns of disease.

The comparative value of utilising WB-MRI for the detection of breast and prostate cancer will be demonstrated, along with its use for response assessment in bone disease. Our expert faculty have extensive clinical knowledge and experience of WB-MRI, and delegates will benefit from mentored hands-on case-based learning with individual workstations. Between 35-40 brand new cases will be reviewed, each chosen to illustrate specific learning points, all summarised in a detailed workbook to use on the day and take home!